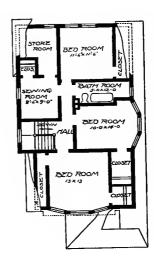

Design No. 2046

First Floor Plan

BED ROOM
II OXII O

CLOS

BED ROOM
II OXII C

Secood Floor Plan

Size: Width, 22 feet 6 inches; length, 30 feet, exclusive of porches

Blue prints consist of basement plan; roof plan; first and second floor plans; front, rear, two side elevations, wall sections and all necessary interior details. Specifications consist of about twenty pages of typewritten matter.

Full and complete working plans and specifications of this house will be furnished for \$5.00. Cost of this house is from about \$950.00 to about \$1,100.00, according to the locality in which it is built.